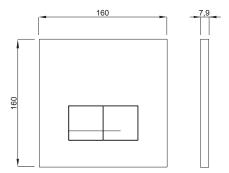

#### PROPERTIES

| Material: aluminium        |  |
|----------------------------|--|
| Dual flushing              |  |
| Color: black               |  |
| For 380 concealed cisterns |  |
| For 399 concealed cisterns |  |