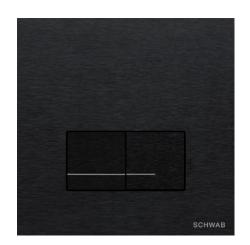

# **ARTE DUO ALU**

**Article number:** 4060420138

EAN-Code: 8711778213357

Discover the ideal flushing plates for mechanical activation, available in a diverse array of designs, colors, materials, and shapes. Elevate your comfort and satisfaction with this curated selection, tailored to meet your unique preferences and needs.

#### PROPERTIES

| Material: aluminium        |  |
|----------------------------|--|
| Dual flushing              |  |
| Color: black               |  |
| For 380 concealed cisterns |  |
| For 399 concealed cisterns |  |

## SPECIAL FEATURES

Easy installation and service Floating impression through shadow gap