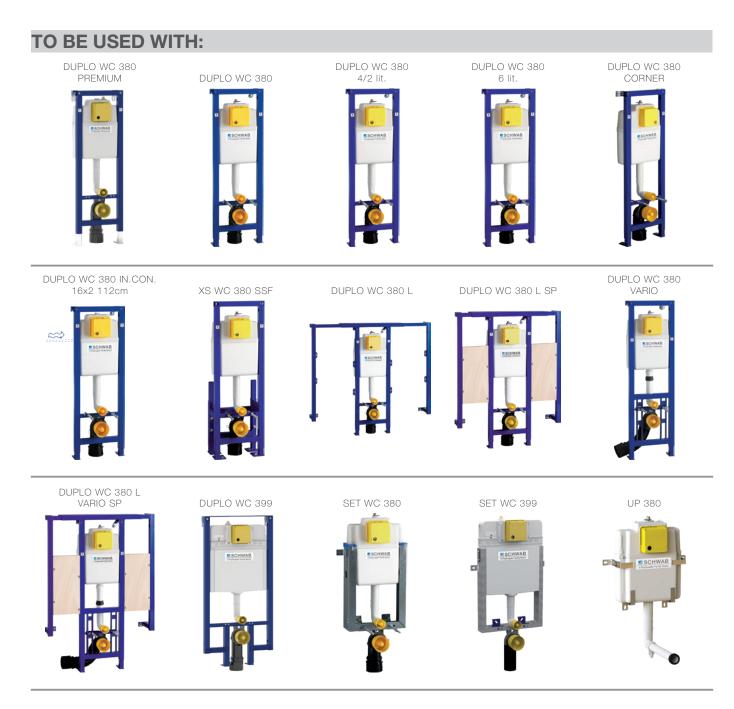

### **INSTALLATION METHOD**

For installation on concealed flushing cisterns

#### PROPERTIES

| Material: aluminium        |  |
|----------------------------|--|
| Dual flushing              |  |
| Color: black               |  |
| For 380 concealed cisterns |  |
| For 399 concealed cisterns |  |