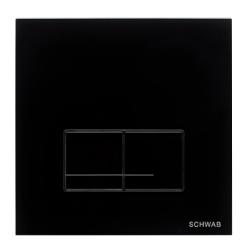

# **ARTE DUO GLASS**

**Article number:** 4060420238

EAN-Code: 8711778213371

Discover the ideal flushing plates for mechanical activation, available in a diverse array of designs, colors, materials, and shapes. Elevate your comfort and satisfaction with this curated selection, tailored to meet your unique preferences and needs.

#### PROPERTIES

| Material: glass            |  |
|----------------------------|--|
| Dual flushing              |  |
| Color: black               |  |
| For 380 concealed cisterns |  |
| For 399 concealed cisterns |  |

## SPECIAL FEATURES

Easy installation and service Floating impression through shadow gap