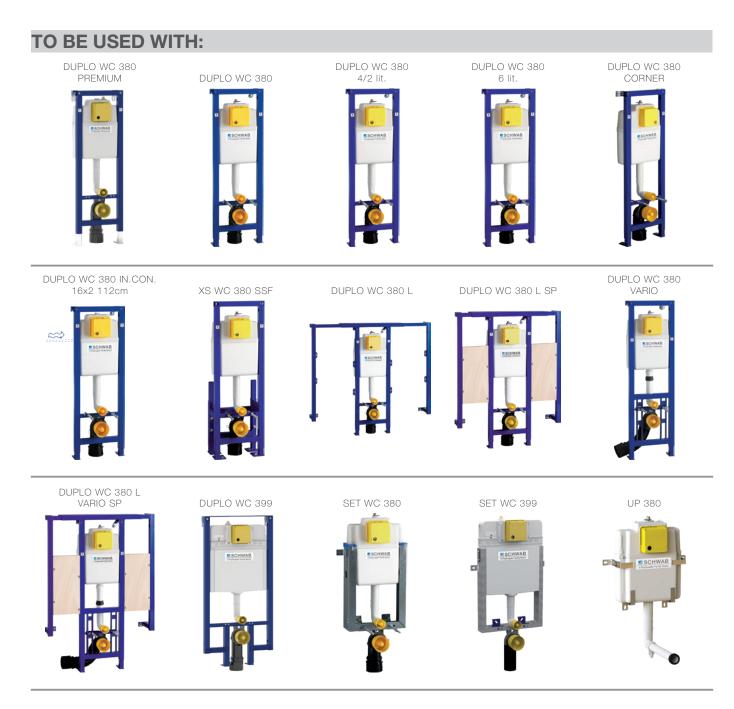

l flushing plates for mechanical activation, available in a diverse array of designs, colors, materials, and shapes. Elevate your comfort and satisfaction with this curated selection, tailored to meet your unique preferences and needs.

#### **INSTALLATION METHOD**

For installation on concealed flushing cisterns

#### PROPERTIES

| Material: glass            |  |
|----------------------------|--|
| Dual flushing              |  |
| Color: black               |  |
| For 380 concealed cisterns |  |
| For 399 concealed cisterns |  |

## SPECIAL FEATURES

Easy installation and service Floating impression through shadow gap

## **PRODUCT CONTAINS**

Complete fixing material

#### PACKING

Carton: 12 Pcs







# **OTHER AVAILABLE OPTIONS:**



White



A GLOBAL FAMILY OF BRANDS 

**SCHWAB** 



UP 399