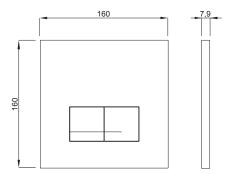

#### PROPERTIES

| Material: glass            |  |
|----------------------------|--|
| Dual flushing              |  |
| Color: black               |  |
| For 380 concealed cisterns |  |
| For 399 concealed cisterns |  |