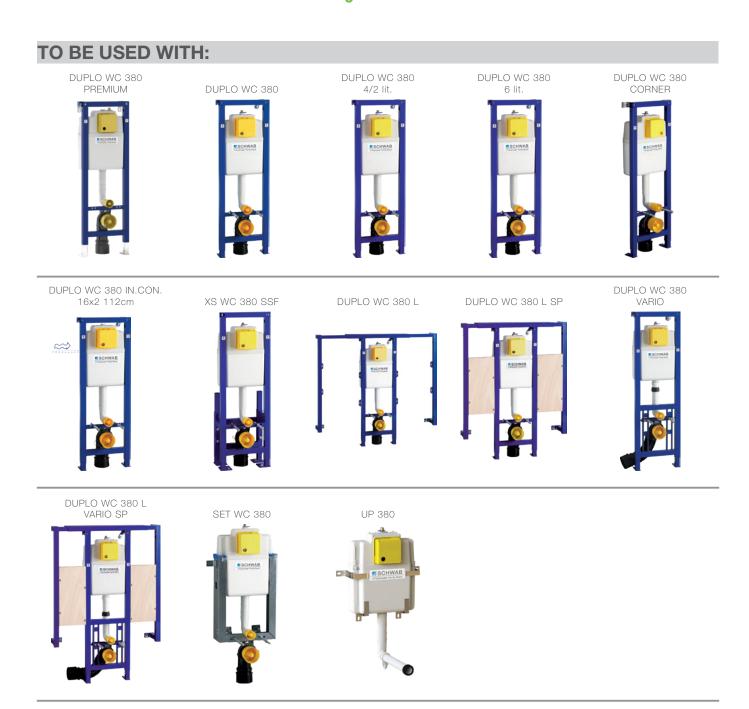

#### **INSTALLATION METHOD**

For installation on concealed flushing cisterns

### **OTHER AVAILABLE OPTIONS:**

A GLOBAL FAMILY OF BRANDS 

**SCHWAB** 