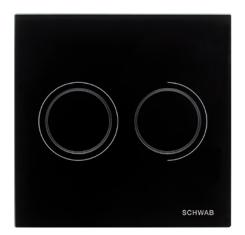

## **ITEA DUO GLASS**

**Article number:** 4060419838

EAN-Code: 8711778213326

Selecting from a range of pneumatic flushing plates available in different designs, colors, materials and shapes represents the perfect choice for your complete comfort and satisfaction. Additionally, there is an option for side flushing activation with a pneumatic button available.