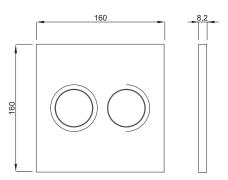

## **ITEA DUO GLASS**

**Article number:** 4060419838

EAN-Code: 8711778213326

Selecting from a range of pneumatic flushing plates available in different designs, colors, materials and shapes represents the perfect choice for your complete comfort and satisfaction. Additionally, there is an option for side flushing activation with a pneumatic button available.