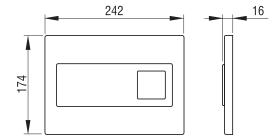

### **INSTALLATION METHOD**

For mounting on concealed flushing cisterns

#### PROPERTIES

Material: plastic

Dual flushing

Colour: white

For concealed flushing cisterns 7512/7522

For concealed flushing cisterns 9052

For concealed flushing cisterns 9012