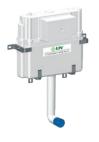

### **INSTALLATION METHOD**

For mounting on concealed flushing cisterns

#### PROPERTIES

Material: plastic

Dual flushing

Colour: white

For concealed flushing cisterns 7512/7522

For concealed flushing cisterns 9052

For concealed flushing cisterns 9012

# TO BE USED WITH:

LIV-FIX WC 7522 DWC PREMIUM

LIV-FIX WC 7522

LIV-FIX WC 9012

LIV-FIX WC 9052

LIV-MOUNT WC 9052

LIV-MOUNT WC 7512

LIV-MOUNT WC 7512 PREMIUM