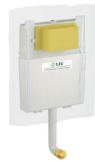

### **INSTALLATION METHOD**

For mounting on concealed flushing cisterns

#### PROPERTIES

Material: plastic

Dual flushing

Colour: white

For concealed flushing cisterns 7512/7522

For concealed flushing cisterns 9052

For concealed flushing cisterns 9012

# TO BE USED WITH:

LIV-FIX WC 7522 DWC PREMIUM

LIV-FIX WC 7522

LIV-FIX WC 9012

LIV-FIX WC 9052

LIV-MOUNT WC 9052

LIV-MOUNT WC 7512

LIV-MOUNT WC 7512 PREMIUM