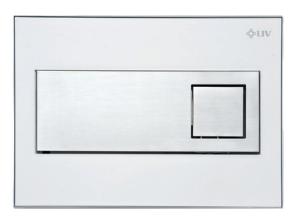

### **RUBY**

**Article number:** 73730

**EAN-Code:** 3838912021526

Discover the ideal flushing plates for mechanical activation, available in a diverse array of designs, colors, materials, and shapes. Elevate your comfort and satisfaction with this curated selection, tailored to meet your unique preferences and needs.

#### PROPERTIES

Material: plastic

Dual flushing

Colour: white

For concealed flushing cisterns 7512/7522

For concealed flushing cisterns 9052

For concealed flushing cisterns 9012