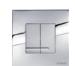

# ARTE DUO METALL

### **PROPERTIES**

Material: zinc die-casting

Dual flushing

Color: bright chrome

For 380 concealed cisterns