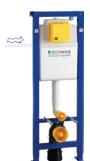

# TO BE USED WITH:

DUPLO WC 380 PREMIUM

DUPLO WC 380

DUPLO WC 380 4/2 lit.

DUPLO WC 380 6 lit.

DUPLO WC 380 CORNER

DUPLO WC 380 IN.CON. 16x2 112cm

XS WC 380 SSF

DUPLO WC 380 L

DUPLO WC 380 L SP

DUPLO WC 380

DUPLO WC 380 L VARIO SP