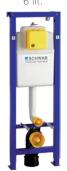

# TO BE USED WITH:

DUPLO WC 380 PREMIUM

DUPLO WC 380

DUPLO WC 380 4/2 lit.

DUPLO WC 380 6 lit.

DUPLO WC 380 CORNER

DUPLO WC 380 IN.CON. 16x2 112cm

XS WC 380 SSF