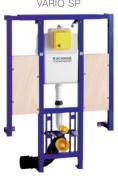

lection, tailored to meet your unique preferences and needs.



For installation on concealed flushing cisterns

### **PROPERTIES**

Material: zinc die-casting

Dual flushing

Color: bright chrome

For 380 concealed cisterns

### **SPECIAL FEATURES**

Easy installation and service

Lockable with countersunk bolt

## **PRODUCT CONTAINS**

Complete fixing material

#### **PACKING**

Carton: 20 Pcs













# OTHER AVAILABLE OPTIONS:









Matt chrome

Matt/Bright chrome Bright/Matt chrome



# A GLOBAL FAMILY OF BRANDS







# TO BE USED WITH:

DUPLO WC 380 PREMIUM



DUPLO WC 380



DUPLO WC 380 4/2 lit.



DUPLO WC 380 6 lit.



DUPLO WC 380 CORNER



DUPLO WC 380 IN.CON. 16x2 112cm



XS WC 380 SSF



DUPLO WC 380 L



DUPLO WC 380 L SP



DUPLO WC 380



DUPLO WC 380 L VARIO SP