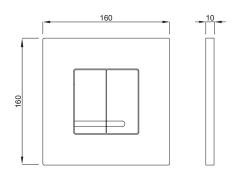

For installation on concealed flushing cisterns

### **PROPERTIES**

Material: zinc die-casting

Dual flushing

Color: bright chrome

For 380 concealed cisterns