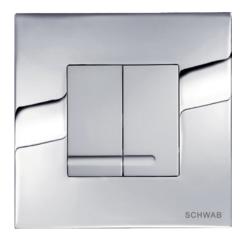

# ARTE DUO METALL

### **PROPERTIES**

Material: zinc die-casting

Dual flushing

Color: bright chrome

For 380 concealed cisterns

### **SPECIAL FEATURES**

Easy installation and service

Lockable with countersunk bolt