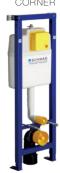

# TO BE USED WITH:

DUPLO WC 380 PREMIUM

DUPLO WC 380

DUPLO WC 380 4/2 lit.

DUPLO WC 380 6 lit.

DUPLO WC 380 CORNER

DUPLO WC 380 IN.CON. 16x2 112cm

XS WC 380 SSF