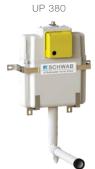

For installation on concealed flushing cisterns

### **PROPERTIES**

Material: zinc die-casting

Dual flushing

Color: bright chrome

For 380 concealed cisterns