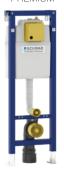

# TO BE USED WITH:

DUPLO WC 380 PREMIUM

DUPLO WC 380

DUPLO WC 380 4/2 lit.

DUPLO WC 380 6 lit.

DUPLO WC 380 CORNER

DUPLO WC 380 IN.CON. 16x2 112cm

XS WC 380 SSF