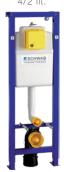

# TO BE USED WITH:

DUPLO WC 380 PREMIUM

DUPLO WC 380

DUPLO WC 380 4/2 lit.

DUPLO WC 380 6 lit.

DUPLO WC 380 CORNER

DUPLO WC 380 IN.CON. 16x2 112cm

XS WC 380 SSF