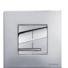

### A GLOBAL FAMILY OF BRANDS







# ARTE DUO METALL

#### **Article number:**

**EAN-Code:** 

4060414051

8711778212794

Discover the ideal flushing plates for mechanical activation, available in a diverse array of designs, colors, materials, and shapes. Elevate your comfort and satisfaction with this curated selection, tailored to meet your unique preferences and needs.



For installation on concealed flushing cisterns

### **PROPERTIES**

Material: zinc die-casting

Dual flushing

Color: bright chrome

For 380 concealed cisterns

### **SPECIAL FEATURES**

Easy installation and service

Lockable with countersunk bolt

## **PRODUCT CONTAINS**

Complete fixing material

#### **PACKING**

Carton: 20 Pcs













# OTHER AVAILABLE OPTIONS:









Matt chrome

Matt/Bright chrome Bright/Matt chrome



# A GLOBAL FAMILY OF BRANDS







# TO BE USED WITH:

DUPLO WC 380 PREMIUM



DUPLO WC 380



DUPLO WC 380 4/2 lit.



DUPLO WC 380 6 lit.



DUPLO WC 380 CORNER



DUPLO WC 380 IN.CON. 16x2 112cm



XS WC 380 SSF



DUPLO WC 380 L



DUPLO WC 380 L SP



DUPLO WC 380



DUPLO WC 380 L VARIO SP