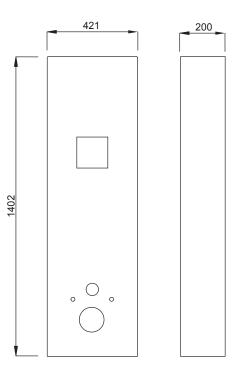

## **VARIOTRONIC GLASS, white**

**Article number:** 8050482501

EAN-Code: 8711778200760

Discover VarioTronic, your key to a new level of independence and comfort. Designed for healthcare institutions, elderly homes, rehabilitation centers, and those cherishing the freedom to stay home longer. With a simple remote control, adjust your toilet's height within a 20 cm range effortlessly.

Experience the perfect blend of style and durability with stainless steel sides and top, safety glass front in white or black, and the option to add foldable support brackets.

## PROPERTIES

The front of the element in safety glass Stainless steel side panels and top