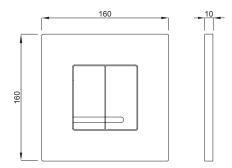

#### **INSTALLATION METHOD**

For installation on concealed flushing cisterns

#### PROPERTIES

| Material: zinc die-casting |
|----------------------------|
| Dual flushing              |
| Color: white               |
| For 380 concealed cisterns |
|                            |