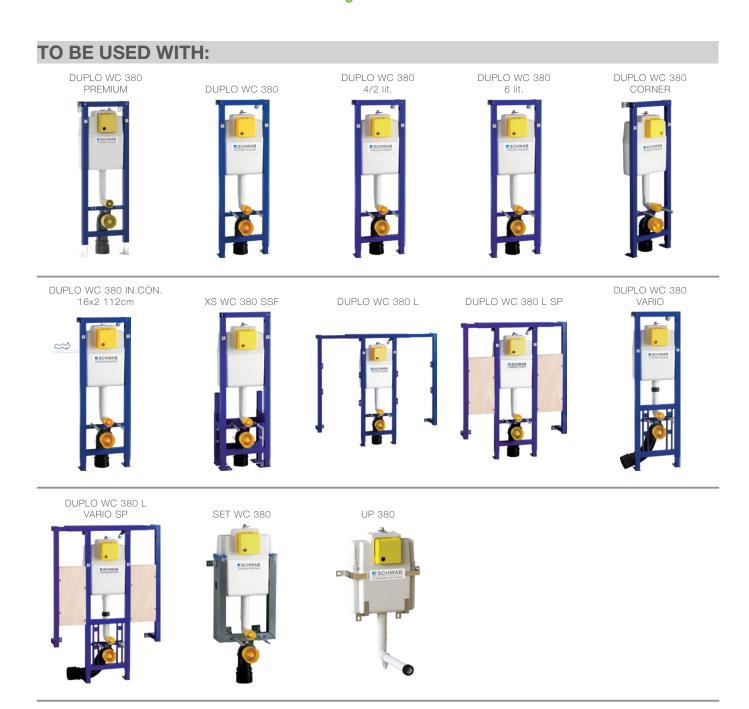

#### **INSTALLATION METHOD**

For installation on concealed flushing cisterns

#### PROPERTIES

| Material: zinc die-casting |
|----------------------------|
| Dual flushing              |
| Color: white               |
| For 380 concealed cisterns |
|                            |