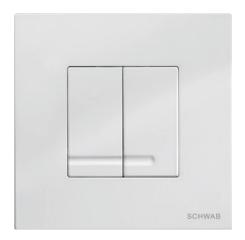

## ARTE DUO METALL

**Article number:** 4060414001

EAN-Code: 8711778213951

Discover the ideal flushing plates for mechanical activation, available in a diverse array of designs, colors, materials, and shapes. Elevate your comfort and satisfaction with this curated selection, tailored to meet your unique preferences and needs.

#### PROPERTIES

| Material: zinc die-casting |
|----------------------------|
| Dual flushing              |
| Color: white               |
| For 380 concealed cisterns |
|                            |

#### SPECIAL FEATURES

Easy installation and service Lockable with countersunk bolt