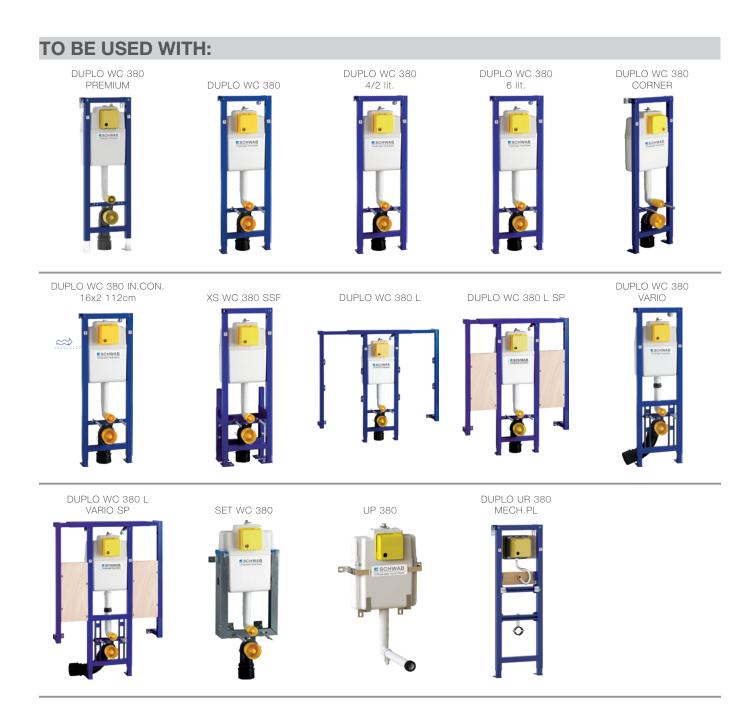

#### PROPERTIES

Material: high quality plastic Start-Stop flushing Color: white For 380 concealed cistems For DUPLO UR element (Article number 8050452777)