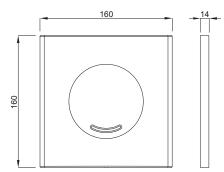

### VERIA

**Article number:** 4060414501

EAN-Code: 8711778212909

VEAR VIEAR

Discover the ideal flushing plates for mechanical activation, available in a diverse array of designs, colors, materials, and shapes. Elevate your comfort and satisfaction with this curated selection, tailored to meet your unique preferences and needs.

#### **INSTALLATION METHOD**

For installation on concealed flushing cisterns

#### PROPERTIES

Material: high quality plastic Start-Stop flushing Color: white For 380 concealed cistems For DUPLO UR element (Article number 8050452777)