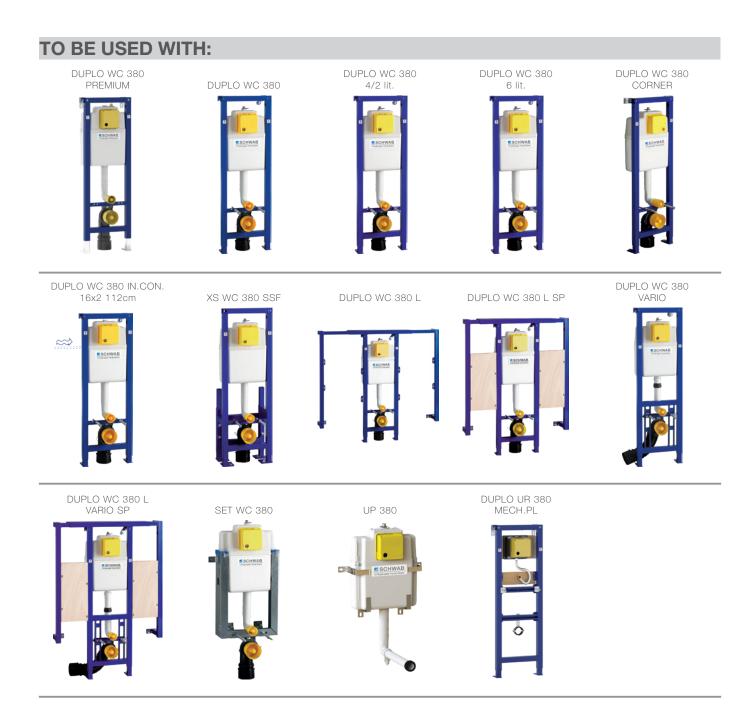

#### **INSTALLATION METHOD**

For installation on concealed flushing cisterns

#### PROPERTIES

Material: high quality plastic Start-Stop flushing Color: white For 380 concealed cisterns For DUPLO UR element (Article number 8050452777)