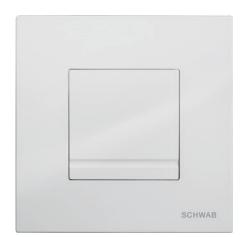

## ARTE

**Article number:** 4060415501

EAN-Code: 8711778212985

Discover the ideal flushing plates for mechanical activation, available in a diverse array of designs, colors, materials, and shapes. Elevate your comfort and satisfaction with this curated selection, tailored to meet your unique preferences and needs.

#### PROPERTIES

Material: high quality plastic Start-Stop flushing Color: white For 380 concealed cisterns For DUPLO UR element (Article number 8050452777)