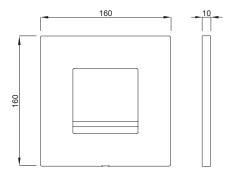

#### PROPERTIES

Material: high quality plastic Start-Stop flushing Color: white For 380 concealed cisterns For DUPLO UR element (Article number 8050452777)