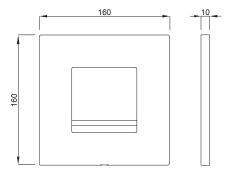

#### PROPERTIES

| Material: zinc die-casting                       |
|--------------------------------------------------|
| Start-Stop flushing                              |
| Color: bright chrome                             |
| For 380 concealed cisterns                       |
| For DUPLO UR element (Article number 8050452777) |