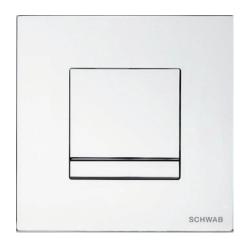

## **ARTE METALL**

**Article number:** 4060414151

EAN-Code: 8711778212831

Discover the ideal flushing plates for mechanical activation, available in a diverse array of designs, colors, materials, and shapes. Elevate your comfort and satisfaction with this curated selection, tailored to meet your unique preferences and needs.

#### PROPERTIES

| Material: zinc die-casting                       |
|--------------------------------------------------|
| Start-Stop flushing                              |
| Color: bright chrome                             |
| For 380 concealed cisterns                       |
| For DUPLO UR element (Article number 8050452777) |