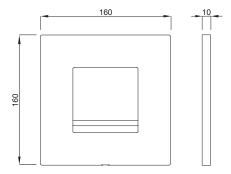

### **INSTALLATION METHOD**

For installation on concealed flushing cisterns

#### PROPERTIES

| Material: zinc die-casting                       |
|--------------------------------------------------|
| Start-Stop flushing                              |
| Color: white                                     |
| For 380 concealed cisterns                       |
| For DUPLO UR element (Article number 8050452777) |