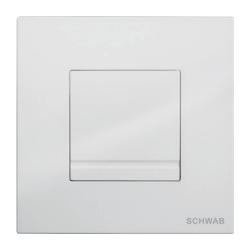

## **ARTE METALL**

**Article number:** 4060414101

EAN-Code: 8711778212817

Discover the ideal flushing plates for mechanical activation, available in a diverse array of designs, colors, materials, and shapes. Elevate your comfort and satisfaction with this curated selection, tailored to meet your unique preferences and needs.

#### PROPERTIES

| Material: zinc die-casting                       |
|--------------------------------------------------|
| Start-Stop flushing                              |
| Color: white                                     |
| For 380 concealed cisterns                       |
| For DUPLO UR element (Article number 8050452777) |

### SPECIAL FEATURES

Easy installation and service Lockable with countersunk bolt