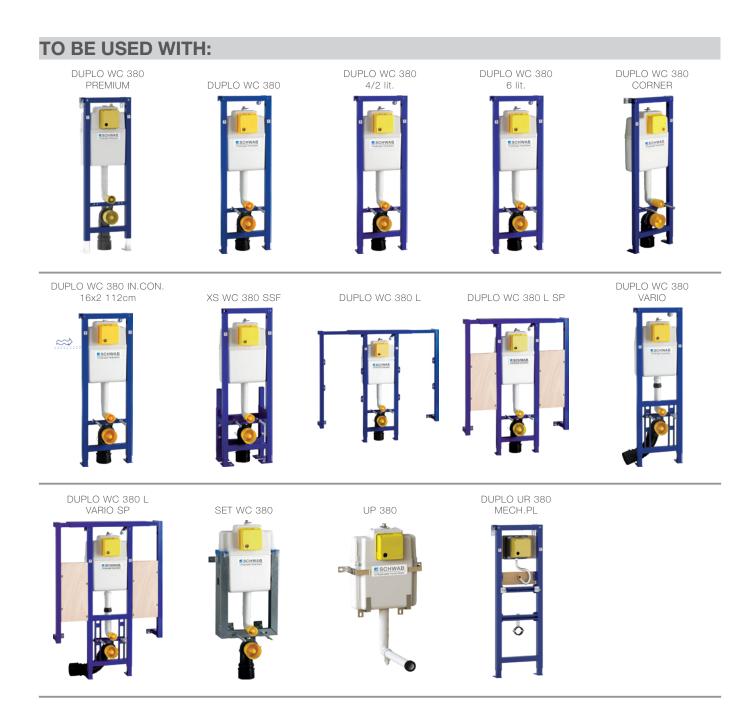

### **INSTALLATION METHOD**

For installation on concealed flushing cisterns

#### PROPERTIES

| Material: zinc die-casting                       |
|--------------------------------------------------|
| Start-Stop flushing                              |
| Color: white                                     |
| For 380 concealed cisterns                       |
| For DUPLO UR element (Article number 8050452777) |