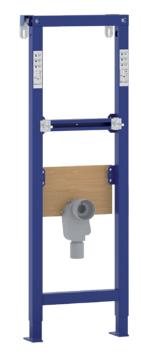

## **DUPLO WT 380 CONCEALED TRAP**

**Article number:** 8050452723

EAN-Code: 8711778121102

In addition to concealed cisterns and urinal elements, we provide elements for various other applications that offer versatile solutions for different construction projects, whether they involve new buildings or renovations, whether in the private or public sector.

#### PROPERTIES

Supporting, blue powder coated washbasin element, C-Profil 40x40 mm

Pre-assembled fixing elements and adjustable feet (0-200 mm)

Height adjustable traverse for wash table mounting

Height adjustable retaining plate for wall panels

Removable odor seal insert, height adjustable plastic elbow – white, cover rosette

#### SPECIAL FEATURES

Wall mounting trap DN 50