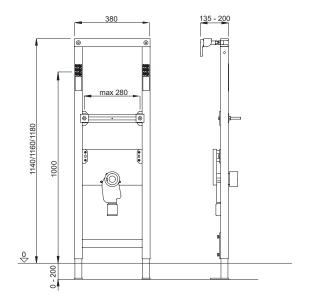

#### PROPERTIES

Supporting, blue powder coated washbasin element, C-Profil 40x40 mm

Pre-assembled fixing elements and adjustable feet (0-200 mm)

Height adjustable traverse for wash table mounting

Height adjustable retaining plate for wall panels

#### **PRODUCT CONTAINS**

Protective cap for unfinished construction Fastening rod M10 (distance dimension up to 280 mm) Complete assembly and mounting material